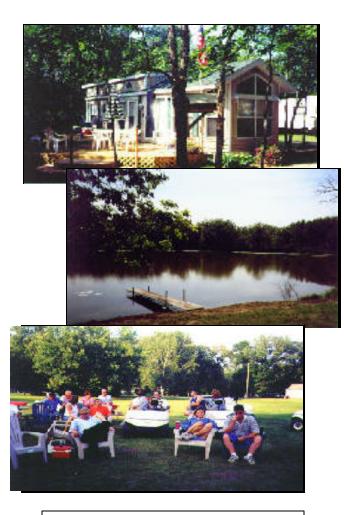

## "A New Lifestyle"

Warm sunny beaches....

Beautiful wooded lots....

Good times with friends....

Beautiful scenery....

Directions: Take Highway 2 to Mentor. From Mentor, take County Rd 12 south 2 miles. Maple Lake Resort is on right side across from pavillion.

These are a few of our favorite things to do at Maple Lake Resort..... Taking our grandkids golf carting Relaxing with neighbors & friends Peace and tranquility of outdoors Meeting new friends Spending time with family Sunrise and Sunsets

At Maple Lake Resort you will enjoy caring for your lot like you care for your home. We encourage our residents to add decks, sheds, and landscaping. Pets are also welcome!

Beautiful wooded lots Relaxing Nearby lake Peaceful setting Walking, biking, & hiking Golf carting Summer fishing Nearby restaurants & golfing Friends, campfires, picnics